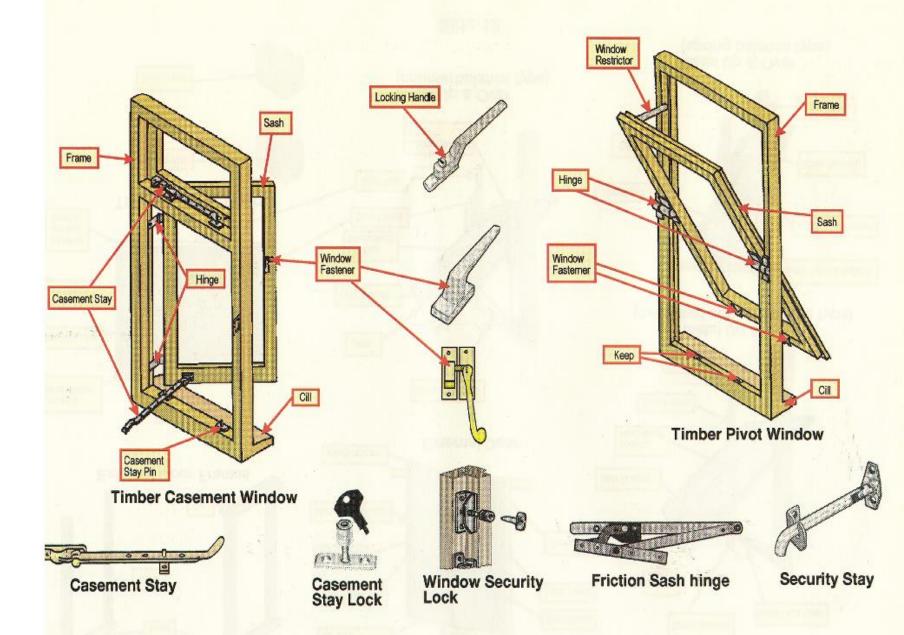

Rim Lock (Out Buildings Only)

**Door Chain** 

Side 10

Side 11

Side 13

**Casement Window** 

**Horizontal Sliding Sash** 

Side 15