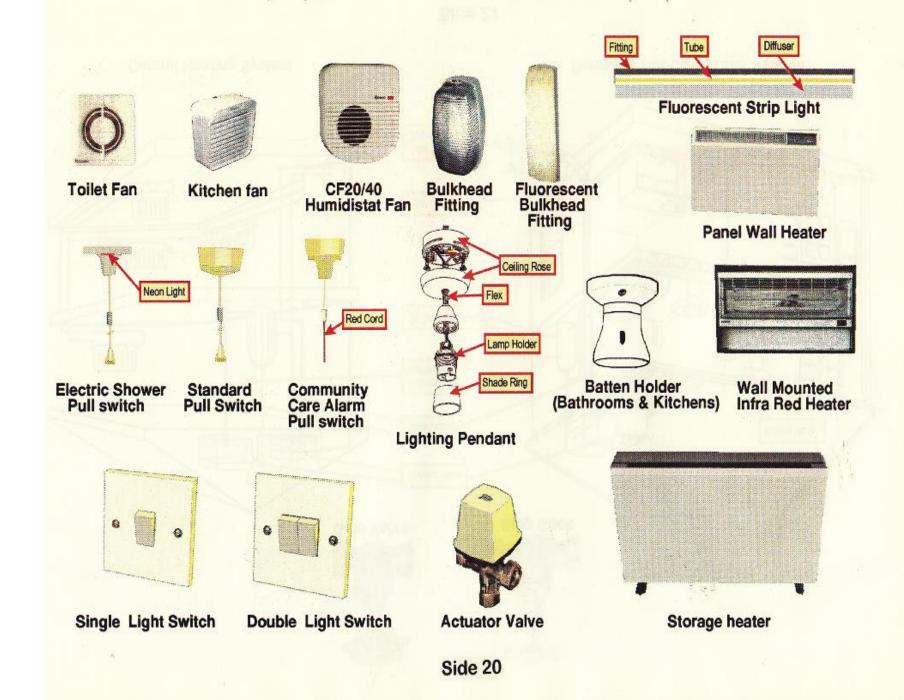

Side 16

Side 17

Side 18

Single Switch Socket

Hot Water Cylinder Tank

Side 19

**Cooker Connector** 

**Double Switched Socket** 