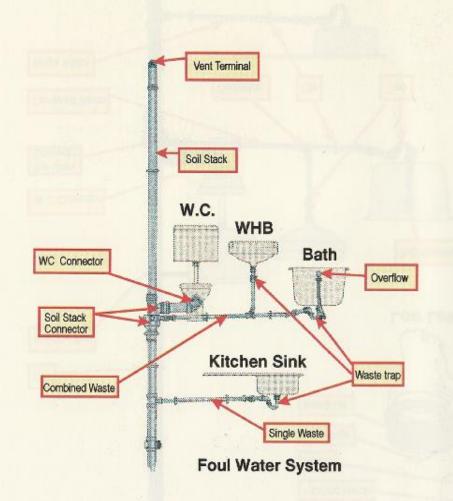

**Central Heating System** 

**Domestic Hot/Cold Water System** 

**Foul Water System** 

Side 26

Gasket Balanced Flue Flue Guard Balanced Flue

Side 27