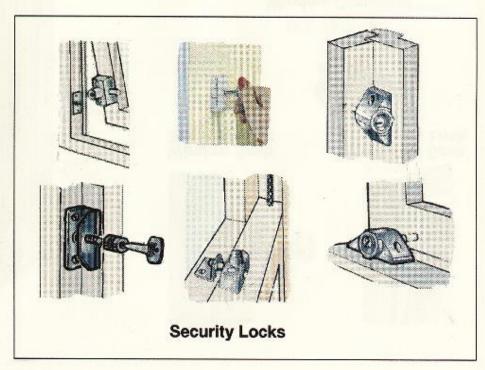

Mortice Door Closer (Perko)

**Cranked Bolt** 

Door Spy Hole

7-0

Door Spy Hole

**Barrel Bolt** 

Mortice Security Lock

Door Knob

Hasp & Staple

Yale Type Door Pull

Mortice Dead lock

Mortice Dead Lock (Cylinder type)

Mortice Lever Lock (Cylinder type)

Mortice Lever Lock

Yale Type Rim Lock

Roller Rim Lock (Single Entrance Flats)

Rim Lock (Out Buildings Only)

**Door Chain** 

Side 10

Side 11

Side 13

**Casement Window** 

**Horizontal Sliding Sash** 

Side 15