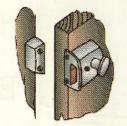

Hasp & Staple

Yale Type Door Pull

Mortice Dead lock

Mortice Dead Lock (Cylinder type)

Mortice Lever Lock (Cylinder type)

Mortice Lever Lock

Yale Type Rim Lock

Roller Rim Lock (Single Entrance Flats)