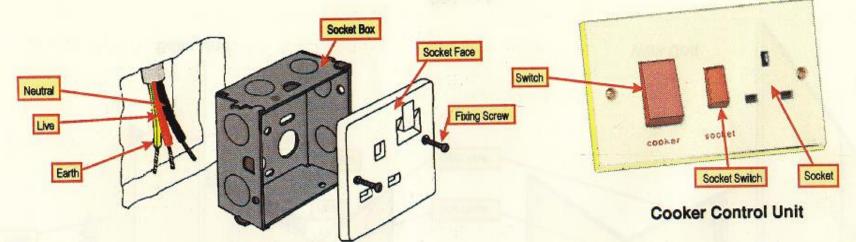

Side 16

Side 17

Side 18

Single Switch Socket

Hot Water Cylinder Tank

Side 19

**Cooker Connector** 

**Double Switched Socket** 