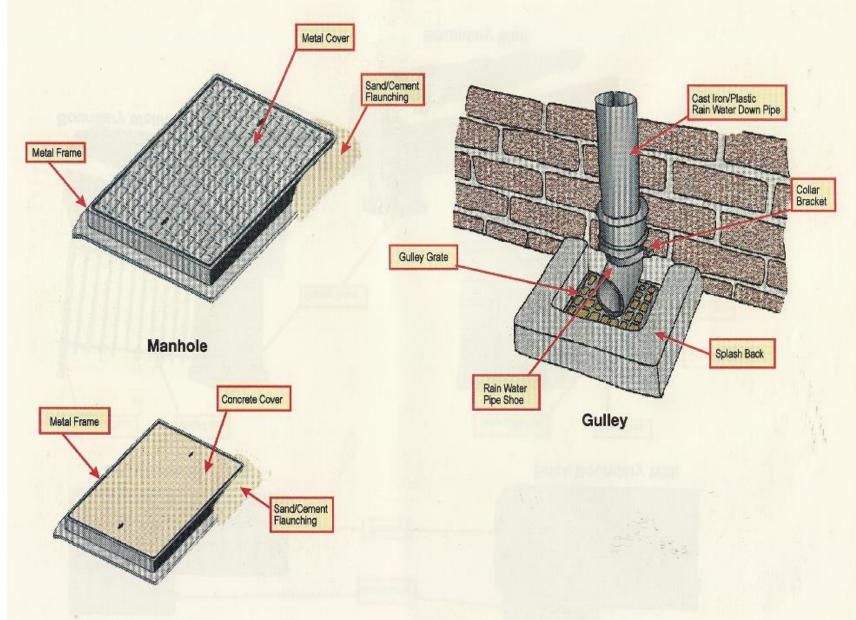

## Construction and Fittings Guide



Side 1



Side 2



Side 3





Side 5



Side 6



Side 7





Side 9



Mortice Door Closer (Perko)





**Cranked Bolt** 



Door Spy Hole



7-0





Door Spy Hole

**Barrel Bolt** 

Mortice Security Lock

Door Knob

Hasp & Staple



Yale Type Door Pull



Mortice Dead lock



Mortice Dead Lock (Cylinder type)



Mortice Lever Lock (Cylinder type)



Mortice Lever Lock



Yale Type Rim Lock



Roller Rim Lock (Single Entrance Flats)



Rim Lock (Out Buildings Only)



**Door Chain** 

Side 10



Side 11





Side 13





**Casement Window** 





**Horizontal Sliding Sash** 



Side 15



Side 16



Side 17



Side 18



Single Switch Socket



Hot Water Cylinder Tank

Side 19



**Cooker Connector** 



**Double Switched Socket** 





**Central Heating System** 

**Domestic Hot/Cold Water System**