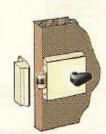

Hasp & Staple

Yale Type Door Pull

Mortice Dead lock

Mortice Dead Lock (Cylinder type)

Mortice Lever Lock (Cylinder type)

Mortice Lever Lock

Yale Type Rim Lock

Roller Rim Lock (Single Entrance Flats)