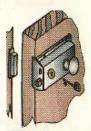

Hasp & Staple

Yale Type Door Pull

Mortice Dead lock

Mortice Dead Lock (Cylinder type)

Mortice Lever Lock (Cylinder type)

Mortice Lever Lock

Yale Type Rim Lock

Roller Rim Lock (Single Entrance Flats)