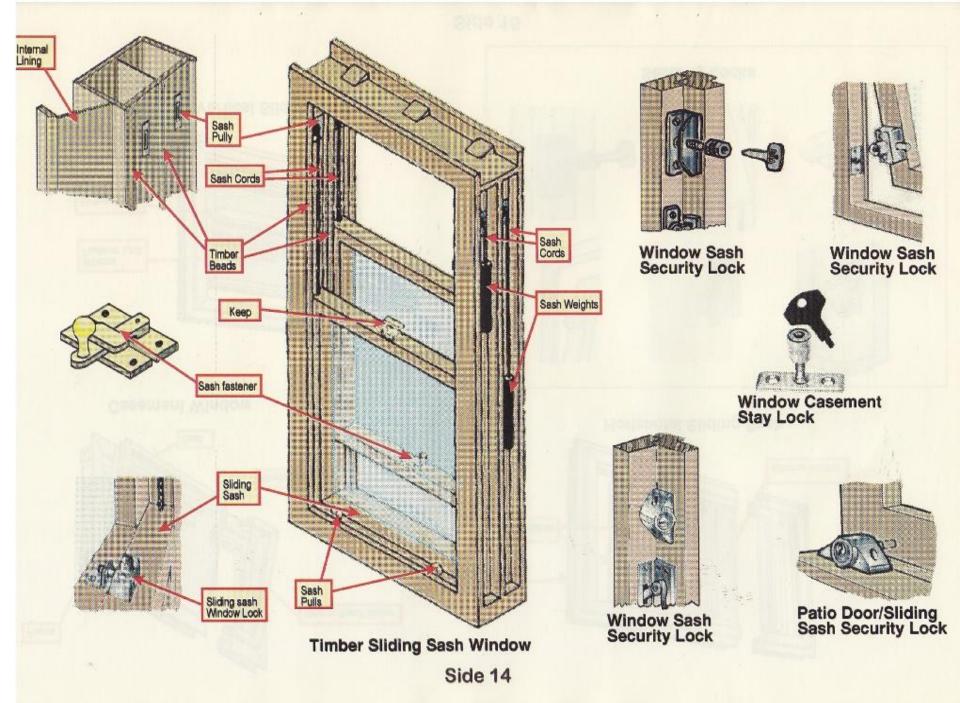

Rim Lock (Out Buildings Only)

**Door Chain** 

Side 10

Side 11

Side 13

**Casement Window** 

**Horizontal Sliding Sash** 

Side 15