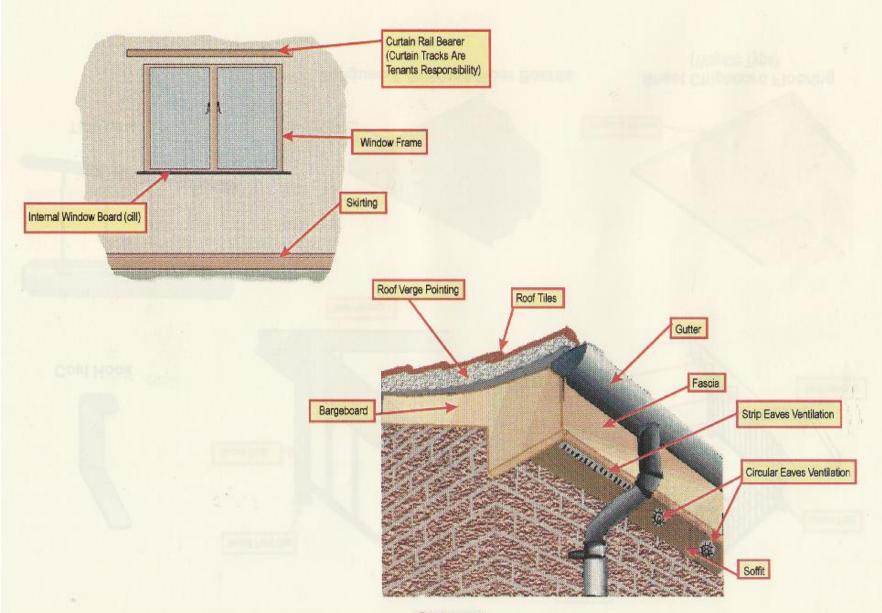

Rim Lock (Out Buildings Only)

**Door Chain** 

Side 10

Side 11

Side 13

**Casement Window** 

**Horizontal Sliding Sash** 

Side 15