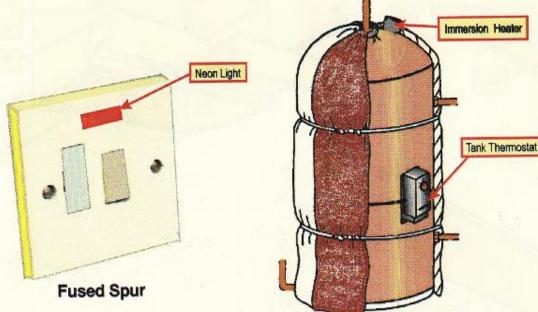

Side 16

Side 17

Side 18

Single Switch Socket

Hot Water Cylinder Tank

Side 19

**Cooker Connector** 

**Double Switched Socket** 