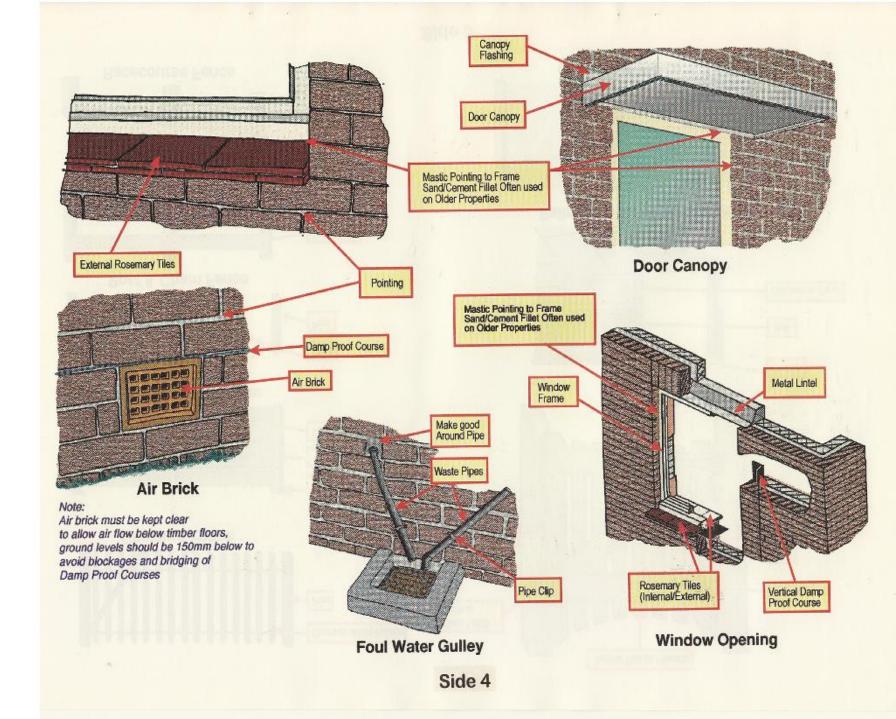

## Construction and Fittings Guide



Side 1



Side 2



Side 3





Side 5



Side 6



Side 7





Side 9



Mortice Door Closer (Perko)





**Cranked Bolt** 



Door Spy Hole



7-0





Door Spy Hole

**Barrel Bolt** 

Mortice Security Lock

Door Knob

Hasp & Staple



Yale Type Door Pull



Mortice Dead lock



Mortice Dead Lock (Cylinder type)



Mortice Lever Lock (Cylinder type)



Mortice Lever Lock



Yale Type Rim Lock



Roller Rim Lock (Single Entrance Flats)



Rim Lock (Out Buildings Only)



**Door Chain** 

Side 10



Side 11





Side 13





**Casement Window** 





**Horizontal Sliding Sash** 



Side 15



Side 16



Side 17



Side 18



Single Switch Socket



Hot Water Cylinder Tank

Side 19



**Cooker Connector** 



**Double Switched Socket** 





**Central Heating System** 

**Domestic Hot/Cold Water System**