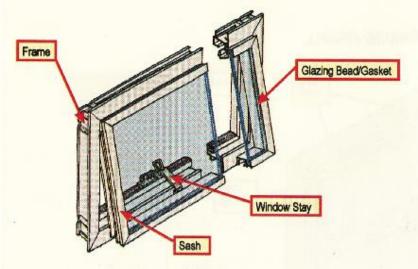

Rim Lock (Out Buildings Only)

**Door Chain** 

Side 10

Side 11

Side 13

**Casement Window** 

**Horizontal Sliding Sash** 

Side 15