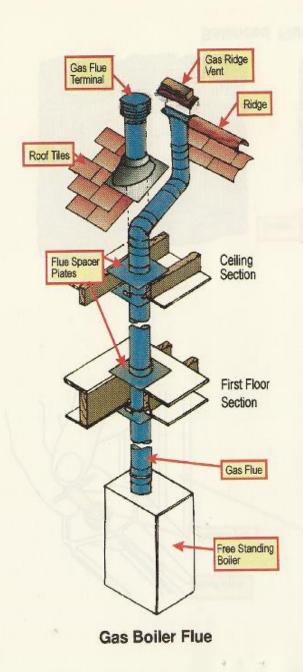

**Central Heating System** 

**Domestic Hot/Cold Water System** 

**Foul Water System** 

Side 26

Gasket Balanced Flue Flue Guard Balanced Flue

Side 27