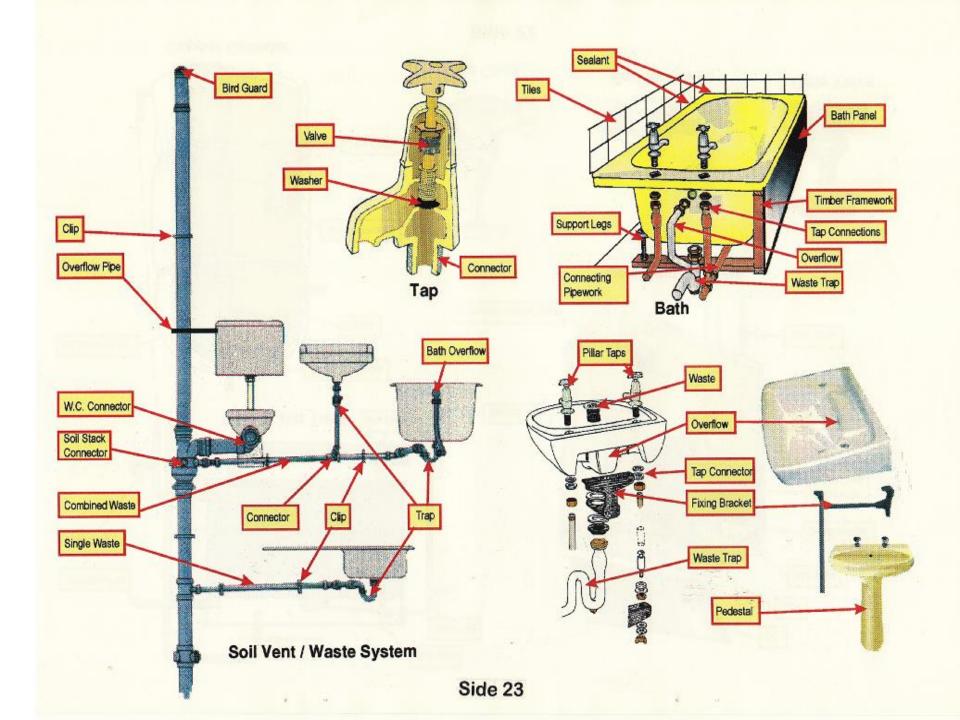

**Central Heating System** 

**Domestic Hot/Cold Water System** 

**Foul Water System** 

Side 26

Gasket Balanced Flue Flue Guard Balanced Flue

Side 27