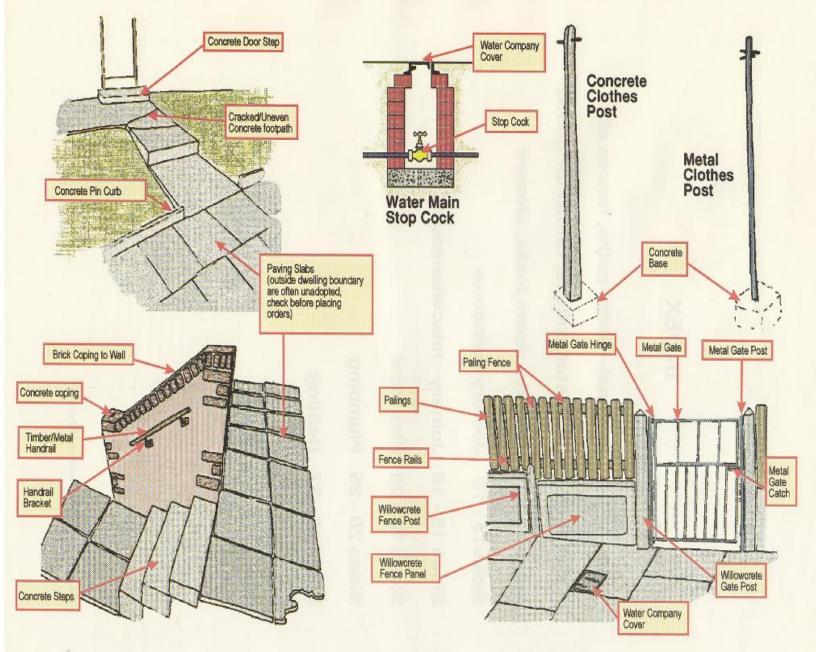

## Construction and Fittings Guide



Side 1



Side 2



Side 3





Side 5



Side 6



Side 7





Side 9



Mortice Door Closer (Perko)





**Cranked Bolt** 



Door Spy Hole



7-0





Door Spy Hole

**Barrel Bolt** 

Mortice Security Lock

Door Knob

Hasp & Staple



Yale Type Door Pull



Mortice Dead lock



Mortice Dead Lock (Cylinder type)



Mortice Lever Lock (Cylinder type)



Mortice Lever Lock



Yale Type Rim Lock



Roller Rim Lock (Single Entrance Flats)



Rim Lock (Out Buildings Only)



**Door Chain** 

Side 10



Side 11





Side 13





**Casement Window** 





**Horizontal Sliding Sash** 



Side 15



Side 16



Side 17



Side 18



Single Switch Socket



Hot Water Cylinder Tank

Side 19



**Cooker Connector** 



**Double Switched Socket** 





**Central Heating System** 

**Domestic Hot/Col