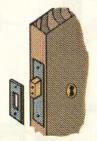

Hasp & Staple

Yale Type Door Pull

Mortice Dead lock

Mortice Dead Lock (Cylinder type)

Mortice Lever Lock (Cylinder type)

Mortice Lever Lock

Yale Type Rim Lock

Roller Rim Lock (Single Entrance Flats)