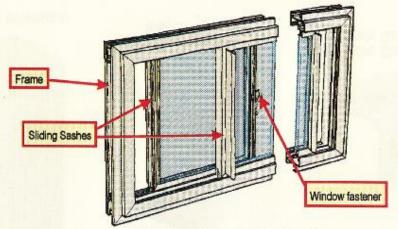

Rim Lock (Out Buildings Only)

**Door Chain** 

Side 10

Side 11

Side 13

**Casement Window** 

**Horizontal Sliding Sash** 

Side 15