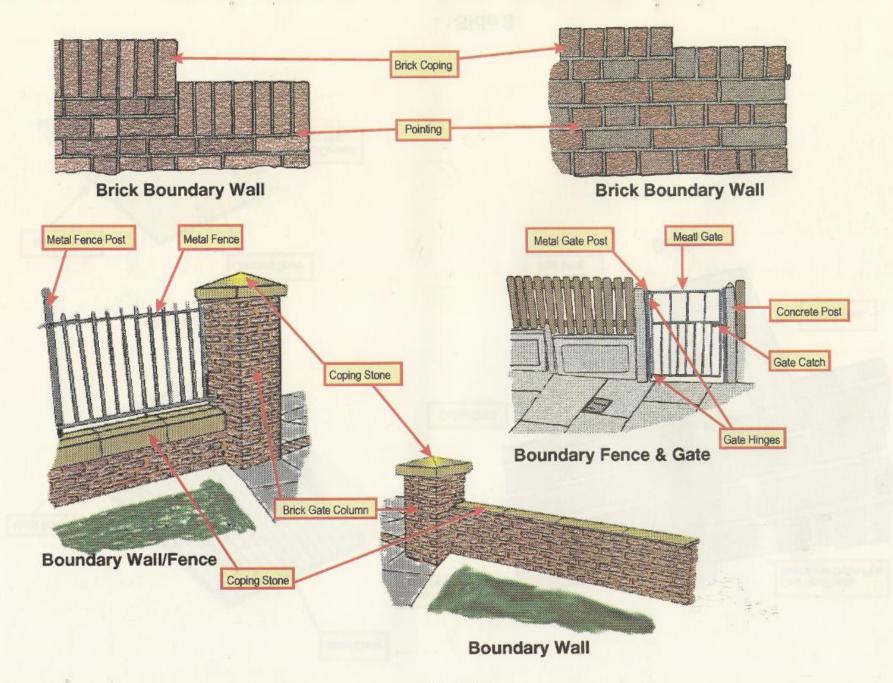

## Construction and Fittings Guide



Side 1



Side 2



Side 3





Side 5



Side 6



Side 7





Side 9



Mortice Door Closer (Perko)





**Cranked Bolt** 



Door Spy Hole



7-0





Door Spy Hole

**Barrel Bolt** 

Mortice Security Lock

Door Knob

Hasp & Staple



Yale Type Door Pull



Mortice Dead lock



Mortice Dead Lock (Cylinder type)



Mortice Lever Lock (Cylinder type)



Mortice Lever Lock



Yale Type Rim Lock



Roller Rim Lock (Single Entrance Flats)



Rim Lock (Out Buildings Only)



**Door Chain** 

Side 10



Side 11





Side 13





**Casement Window** 





**Horizontal Sliding Sash** 



Side 15



Side 16



Side 17



Side 18



Single Switch Socket



Hot Water Cylinder Tank

Side 19



**Cooker Connector** 



**Double Switched Socket** 





**Central Heating System** 

**Domestic Hot/Cold Water Sy