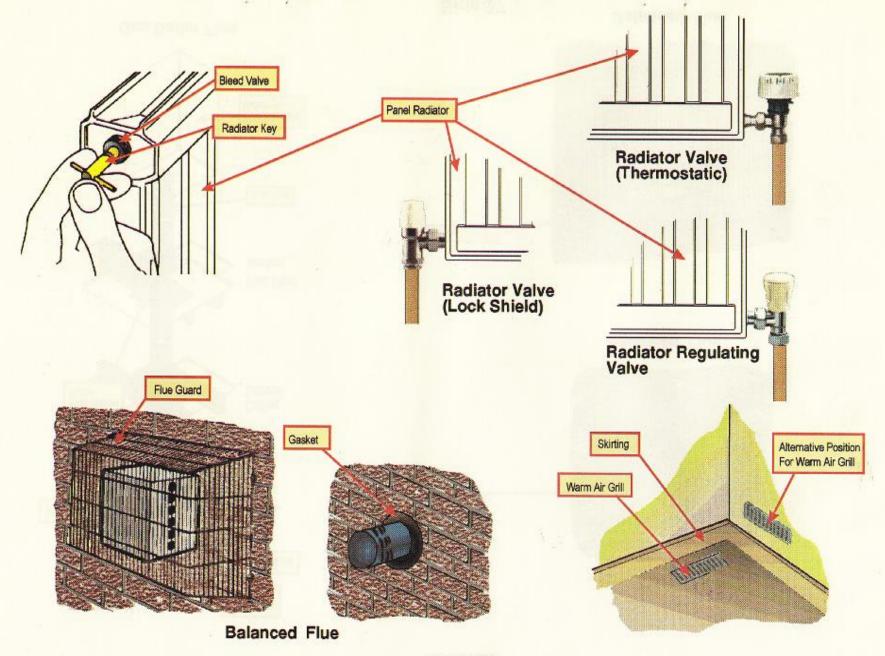

**Central Heating System** 

**Domestic Hot/Cold Water System** 

**Foul Water System** 

Side 26

Gasket Balanced Flue Flue Guard Balanced Flue

Side 27