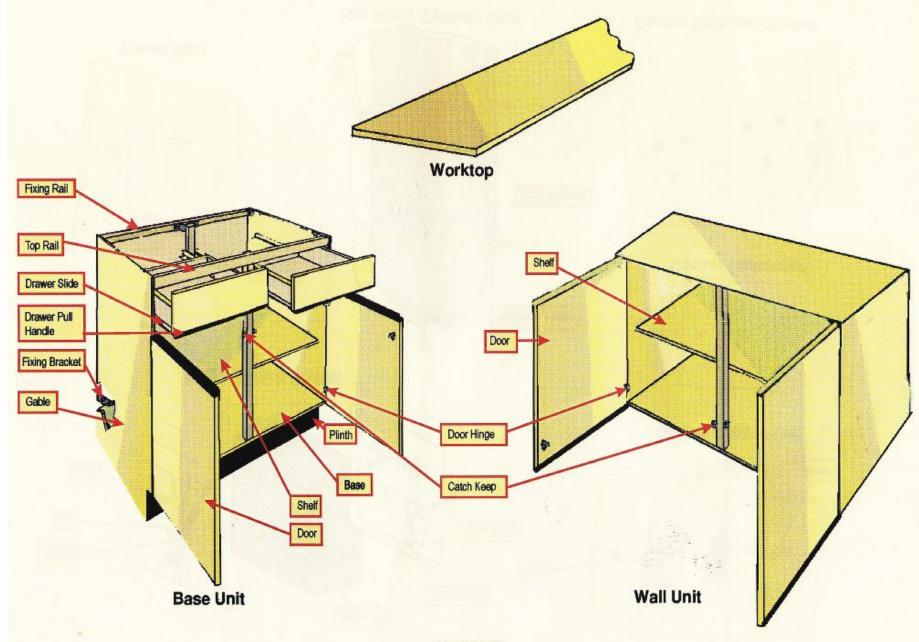

## Construction and Fittings Guide



Side 1



Side 2



Side 3





Side 5



Side 6



Side 7





Side 9



Mortice Door Closer (Perko)





**Cranked Bolt** 



Door Spy Hole



7-0





Door Spy Hole

**Barrel Bolt** 

Mortice Security Lock

Door Knob

Hasp & Staple



Yale Type Door Pull



Mortice Dead lock



Mortice Dead Lock (Cylinder type)



Mortice Lever Lock (Cylinder type)



Mortice Lever Lock



Yale Type Rim Lock



Roller Rim Lock (Single Entrance Flats)



Rim Lock (Out Buildings Only)



**Door Chain** 

Side 10



Side 11





Side 13





**Casement Window** 





**Horizontal Sliding Sash** 



Side 15



Side 16



Side 17



Side 18



Single Switch Socket



Hot Water Cylinder Tank

Side 19



**Cooker Connector** 



**Double Switched Socket** 





**Central Heating System** 

**Domestic Hot/Cold Water System** 













**Foul Water System** 



Side 26



Gasket Balanced Flue Flue Guard Balanced Flue

Side 27