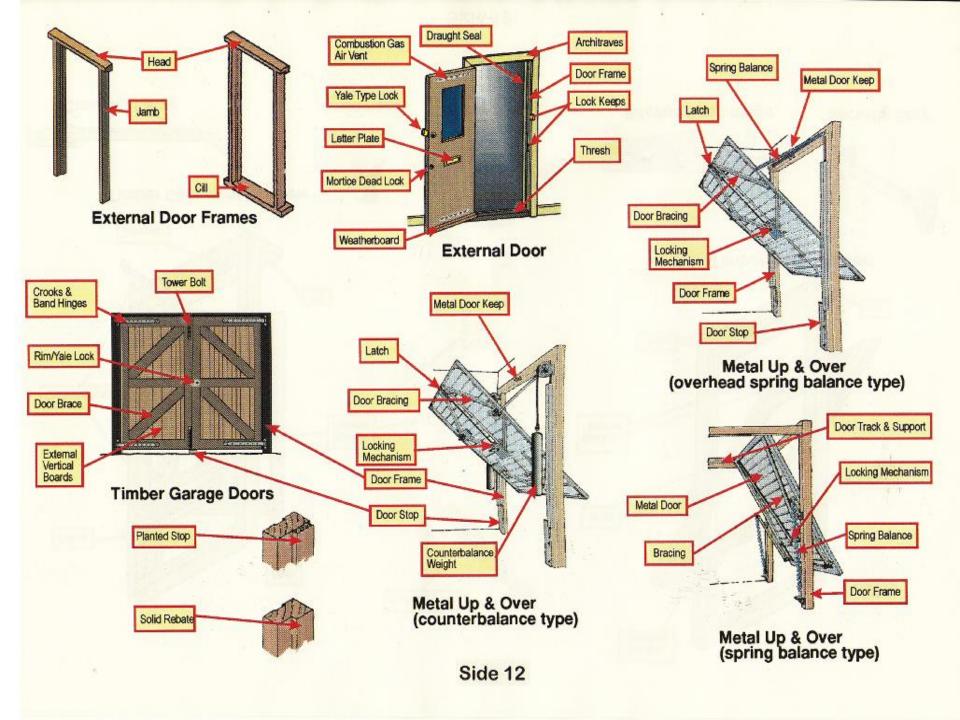

Rim Lock (Out Buildings Only)

**Door Chain** 

Side 10

Side 11

Side 13

**Casement Window** 

**Horizontal Sliding Sash** 

Side 15