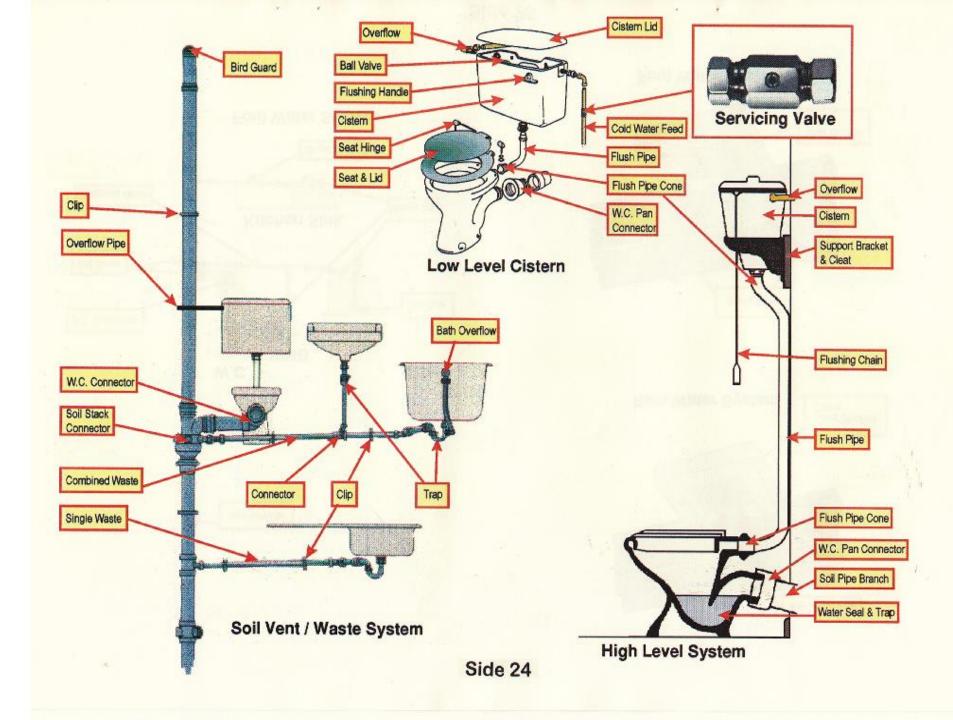

**Central Heating System** 

**Domestic Hot/Cold Water System** 

**Foul Water System** 

Side 26

Gasket Balanced Flue Flue Guard Balanced Flue

Side 27