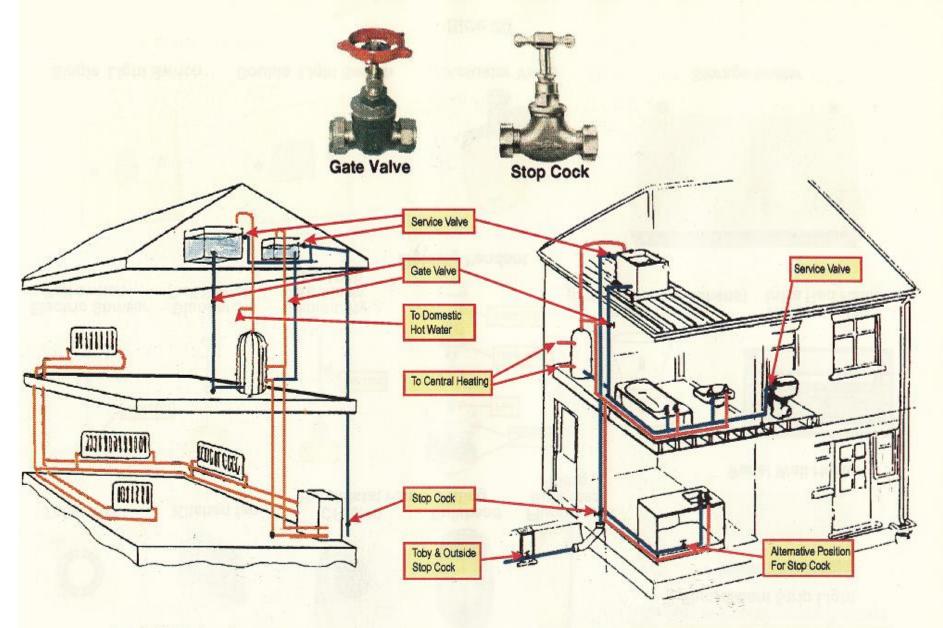

**Central Heating System** 

**Domestic Hot/Cold Water System** 

**Foul Water System** 

Side 26

Gasket Balanced Flue Flue Guard Balanced Flue

Side 27