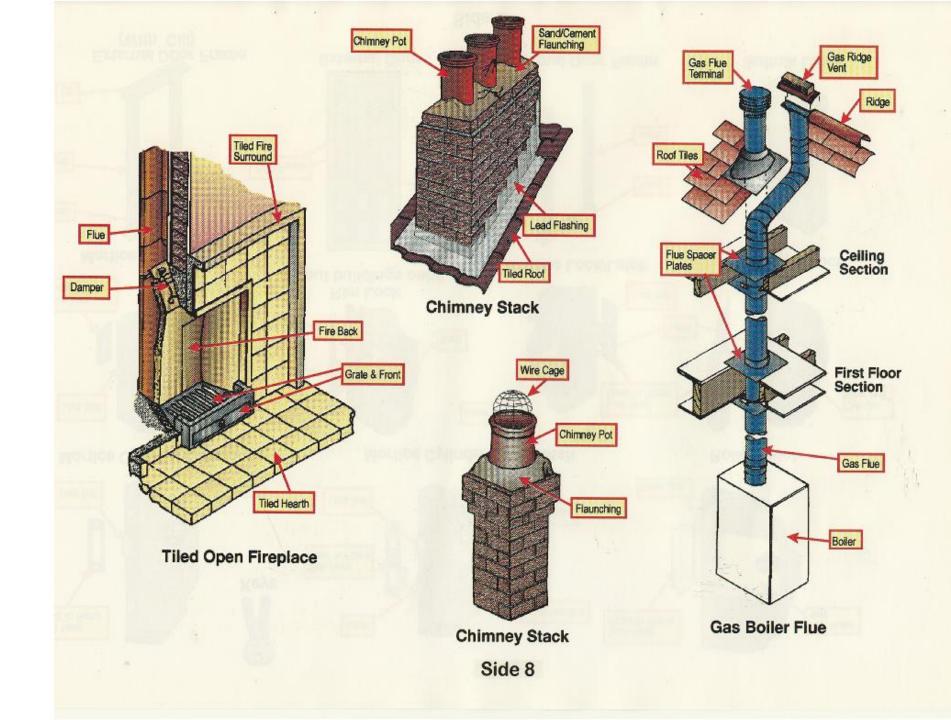

**Central Heating System** 

**Domestic Hot/Cold Water System** 

**Foul Water System** 

Side 26

Gasket Balanced Flue Flue Guard Balanced Flue

Side 27