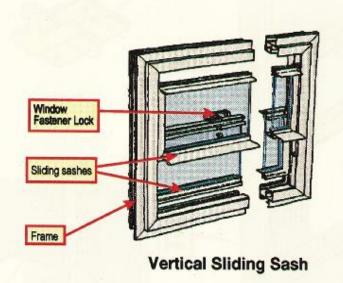

Rim Lock (Out Buildings Only)

**Door Chain** 

Side 10

Side 11

Side 13

**Casement Window** 

**Horizontal Sliding Sash** 

Side 15