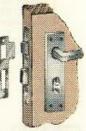

Hasp & Staple

Yale Type Door Pull

Mortice Dead lock

Mortice Dead Lock (Cylinder type)

Mortice Lever Lock (Cylinder type)

Mortice Lever Lock

Yale Type Rim Lock

Roller Rim Lock (Single Entrance Flats)