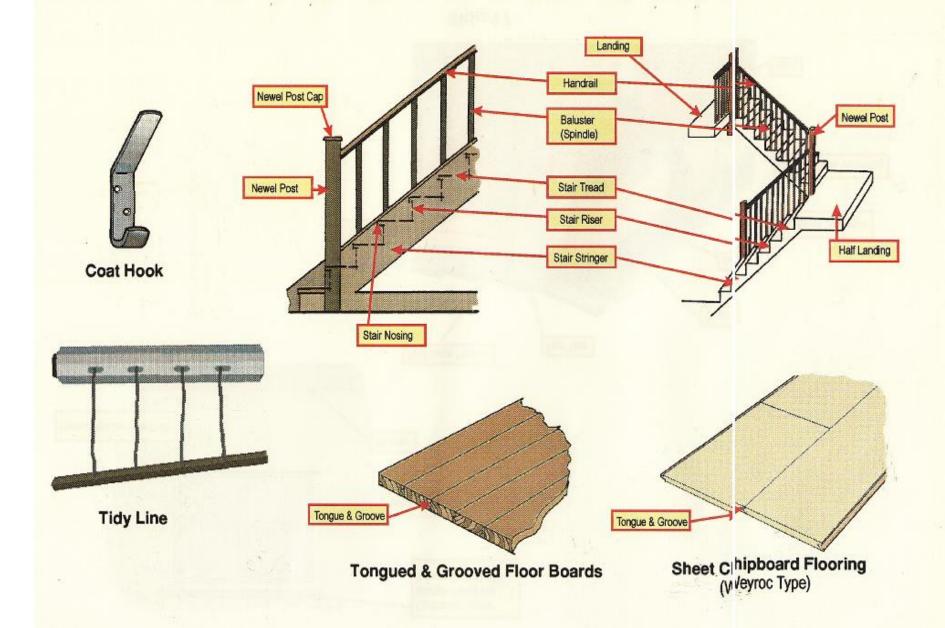

Rim Lock (Out Buildings Only)

**Door Chain** 

Side 10

Side 11

Side 13

**Casement Window** 

**Horizontal Sliding Sash** 

Side 15