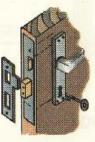

Mortice Door Closer (Perko)

**Cranked Bolt** 

Door Spy Hole

7-0

Door Spy Hole

**Barrel Bolt** 

Mortice Security Lock

Door Knob