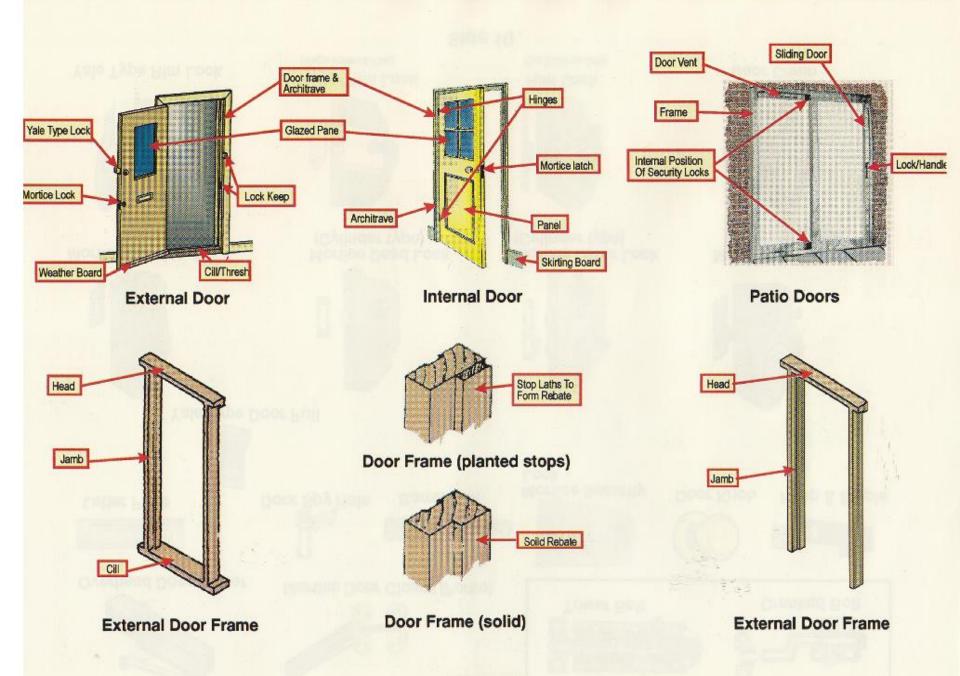

Rim Lock (Out Buildings Only)

**Door Chain** 

Side 10

Side 11

Side 13

**Casement Window** 

**Horizontal Sliding Sash** 

Side 15