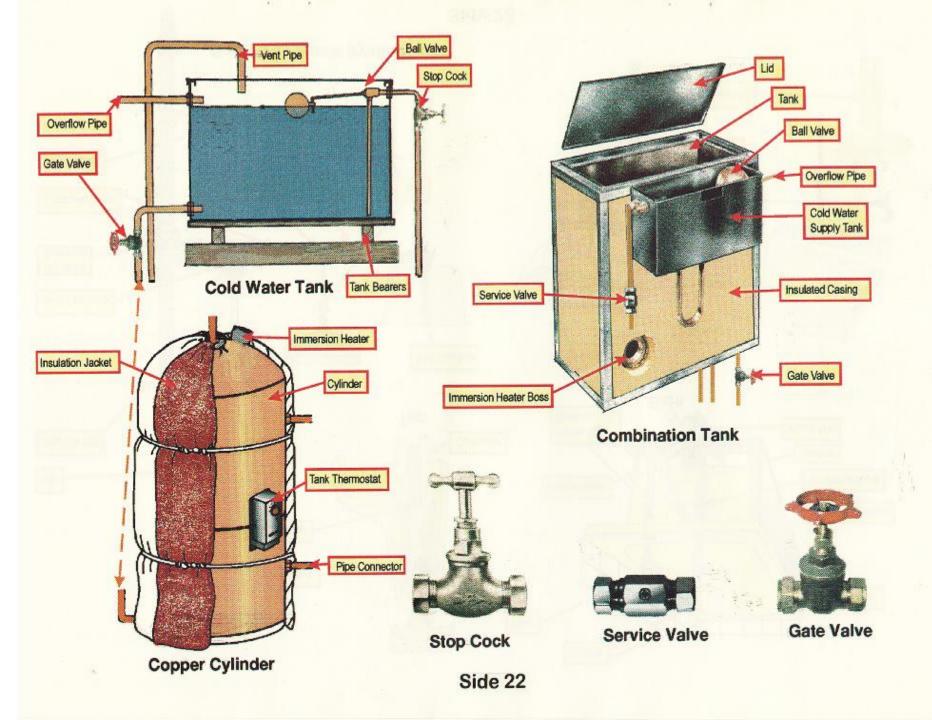

Side 16

Side 17

Side 18

Single Switch Socket

Hot Water Cylinder Tank

Side 19

**Cooker Connector** 

**Double Switched Socket** 

**Central Heating System** 

**Domestic Hot/Cold Water System** 

**Foul Water System** 

Side 26

Gasket Balanced Flue Flue Guard Balanced Flue

Side 27